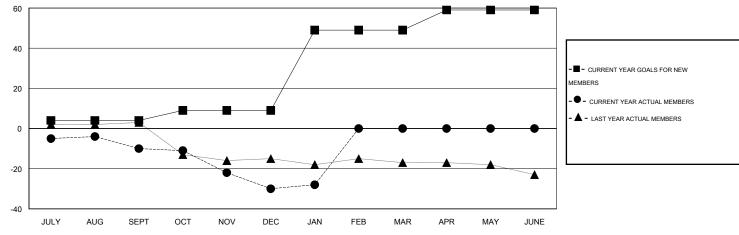

## LOCATION MICHIGAN

GMT CA 1

|                             |                  | Clubs               |                            |                             |                             |                    | Members               |                              |                             |
|-----------------------------|------------------|---------------------|----------------------------|-----------------------------|-----------------------------|--------------------|-----------------------|------------------------------|-----------------------------|
|                             | RESU             | LTS FOR 2013-2014   |                            |                             | RESULTS FOR 2013-2014       |                    |                       |                              |                             |
| QUARTER                     | NEW CLUB<br>GOAL | ACTUAL NEW<br>CLUBS | ACTUAL<br>DROPPED<br>CLUBS | ACTUAL NET<br>GAIN/<br>LOSS | QUARTER                     | NEW MEMBER<br>GOAL | ACTUAL NEW<br>MEMBERS | ACTUAL<br>DROPPED<br>MEMBERS | ACTUAL NET<br>GAIN/<br>LOSS |
| JULY/AUG/SEPT               | 0                | 0                   | 0                          | 0                           | JULY/AUG/SEPT               | 4                  | 8                     | 18                           | -10                         |
| OCT/NOV/DEC                 | 0                | 0                   | 0                          | 0                           | OCT/NOV/DEC                 | 5                  | 7<br>12               | 27                           | -20<br>2                    |
| JAN/FEB/MAR<br>APR/MAY/JUNE | 0                | 0                   | 0                          | 0                           | JAN/FEB/MAR<br>APR/MAY/JUNE | 40<br>10           | 0                     | 10<br>0                      | 0                           |